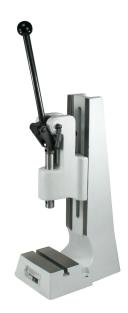

## Knuckle-joint press HP 250-K

Article-Nr.: HP 250-K (ref.760014)

Colour: White

Technical data HP 250-K

adjustable distance 50-250mm distance spindle-column 75mm slot width 10H11

spindle bore 10H7, 25mm depth table 80x120mm travel 35mm 720mm

total height max 720mm pressure power\* 5kN

transmission through knuckle-joint weight 20,5kg

\* The power rating is based on the premice of a fatigue-free operation during a working day.