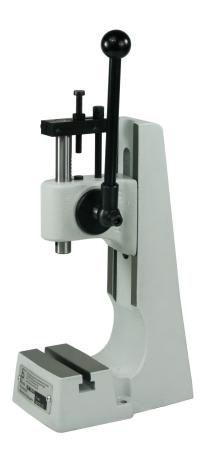

## **Manual Press HP 150-T**

Article number: HP 150-T

colour: White

technical data HP 150-T
Distance spindle table 55-145mm
distance spindle column 60mm
spindle bore 8H11

bore in table 7H7, 20mm depth

surface of table 50x80mm travel 36mm overall heigh 390mm pressure power \* 750N

power transmission rack & pinion

weight 6,0kg

<sup>\*</sup> The power rating is based on the specification of a fatigue-free Operation during a working day.