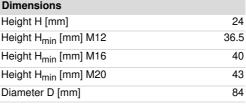

| Dimensions                       |      |
|----------------------------------|------|
| Height H [mm]                    | 24   |
| Height H <sub>min</sub> [mm] M12 | 36.5 |
| Height H <sub>min</sub> [mm] M16 | 40   |
| Height H <sub>min</sub> [mm] M20 | 43   |
| Diameter D [mm]                  | 84   |
|                                  |      |