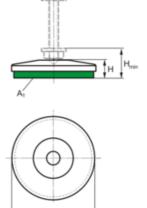

| Pad equipment                                        |         |
|------------------------------------------------------|---------|
| Bottom pad type                                      | 915     |
| Pad thickness unloaded [mm]                          | 15      |
| Coefficient of friction on concrete with fine mortar | 0.8     |
| Hardness [° Shore A]                                 | 90 - 95 |
| Bottom pad area A, [cm2]                             | 44      |

Type illustration

**Dimensioned sketch** 