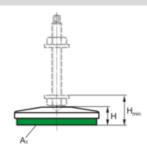

| Dimensions                       |      |
|----------------------------------|------|
| Height H [mm]                    | 25   |
| Height H <sub>min</sub> [mm] M12 | 37.5 |
| Height H <sub>min</sub> [mm] M16 | 41   |
| Length L [mm]                    | 81   |
| Width B [mm]                     | 81   |
|                                  |      |

| Pad equipment                                        |         |
|------------------------------------------------------|---------|
| Bottom pad type                                      | 716     |
| Pad thickness unloaded [mm]                          | 15      |
| Coefficient of friction on concrete with fine mortar | 0.85    |
| Hardness [° Shore A]                                 | 70 - 75 |
| Bottom pad area A <sub>1</sub> [cm <sup>2</sup> ]    | 50      |

| Coefficient of friction on concrete with fine mortar | 0.85      |
|------------------------------------------------------|-----------|
| Hardness [° Shore A]                                 | 70 - 75   |
| Bottom pad area A <sub>1</sub> [cm <sup>2</sup> ]    | 50        |
| Suitable studs, special studs, leveling so           | crews, le |