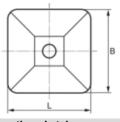

| Dimensions                       |      |
|----------------------------------|------|
| Height H [mm]                    | 25   |
| Height H <sub>min</sub> [mm] M12 | 37.5 |
| Height H <sub>min</sub> [mm] M16 | 41   |
| Length L [mm]                    | 81   |
| Width B [mm]                     | 81   |
|                                  |      |