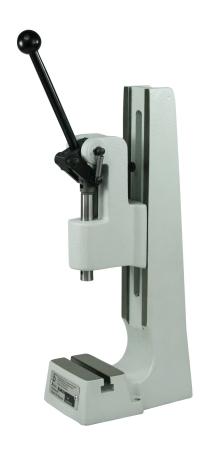

## **Knuckle-joint press HP 225-KT**

Article no.: HP 225-KT (ref.760010)

colour: White

Technical data
adjustable distance
distance spindle-column
slot width
spindle bore
table
travel
total height max
pressure force\*

transmission weight

HP 225-KT 60-205mm 60mm 8H11

7H7, 20mm prof. 50x80mm

30mm 520mm 2kN

lever through knuckle-joint

7,0kg

<sup>\*</sup> The power rating is based on the specification of a fatigue-free Operation during a working day.