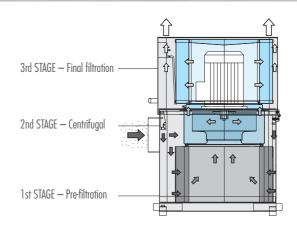

## **GUARANTEED FILTRATION**

1 st STAGE: Pre-filtration, a special cartridge, composed of 3 different stages (one of them washable) with progressive filtration levels grants a 92% efficiency level. Its main characteristics are the high capability of accumulating particles and the slow and efficient draining effect.

2nd STAGE: Centrifugal, a special impeller ensures the centrifugal effect that enables the continuous discharge of recondensed particles.

3rd STAGE: Extended filtration area, made of fiberglass, provides an average efficiency level above 99% (measured accordingly to AFNOR NFX 44-060 norm). Clogging is monitored by a pressure gauge that clearly indicates when the cartridge must be replaced.