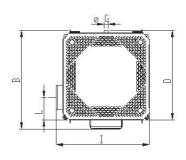

| Dimensions (mm) | А   | В   | С   | D   | Е   | ø F | ø G | Н  | I   | L   | N1 x N2 x ø M |
|-----------------|-----|-----|-----|-----|-----|-----|-----|----|-----|-----|---------------|
| WS 2 250        | 378 | 477 | 583 | 425 | 242 | 99  | 25  | 68 | 420 | 102 | 332 x 382 x 9 |
| WS 2 500        | 408 | 515 | 652 | 460 | 276 | 124 | 25  | 67 | 450 | 120 | 363 x 395 x 9 |
| WS 2 1000       | 525 | 600 | 801 | 543 | 362 | 149 | 25  | 60 | 567 | 135 | 478 x 478 x 9 |
| WS 2 1500       | 600 | 673 | 908 | 617 | 396 | 198 | 25  | 59 | 640 | 176 | 552 x 552 x 9 |
| WS 2 2000       | 663 | 737 | 994 | 680 | 437 | 198 | 25  | 59 | 703 | 181 | 615 x 615 x 9 |