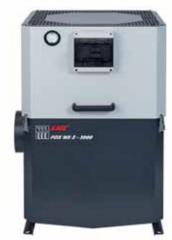

## OIL MIST COLLECTORS FROM 250 TO 2000M3/H FOR THE ELIMINATION OF:

- Oil and emulsion mist
- VaporSmoke

## YOUR ADVANTAGES:

- High filtration providing 99.7% efficiency
- Long life-time of the filtersIntegration to the machine tool
- Control panel for quick and easy monitoring
- Wide range of accessories and options, including HEPA filters

## **GUARANTEED FILTRATION**

1 st STAGE: Pre-filtration, a special cartridge, composed of 3 different stages (one of them washable) with progressive filtration levels grants a 92% efficiency level. Its main characteristics are the high capability of accumulating particles and the slow and efficient draining effect.

2nd STAGE: Centrifugal, a special impeller ensures the centrifugal effect that enables the continuous discharge of recondensed particles.

3rd STAGE: Extended filtration area, made of fiberglass, provides an average efficiency level above 99% (measured accordingly to AFNOR NFX 44-060 norm). Clogging is monitored by a pressure gauge that clearly indicates when the cartridge must be replaced.