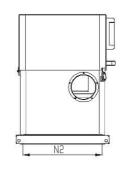

| Dimensions (mm) | А   | В   | С   | D   | Е   | ø F | ø G | Н  | I   | L   | N1 x N2 x ø M |
|-----------------|-----|-----|-----|-----|-----|-----|-----|----|-----|-----|---------------|
| WS 2 250        | 378 | 477 | 583 | 425 | 242 | 99  | 25  | 68 | 420 | 102 | 332 x 382 x 9 |
| WS 2 500        | 408 | 515 | 652 | 460 | 276 | 124 | 25  | 67 | 450 | 120 | 363 x 395 x 9 |
| WS 2 1000       | 525 | 600 | 801 | 543 | 362 | 149 | 25  | 60 | 567 | 135 | 478 x 478 x 9 |
| WS 2 1500       | 600 | 673 | 908 | 617 | 396 | 198 | 25  | 59 | 640 | 176 | 552 x 552 x 9 |
| WS 2 2000       | 663 | 737 | 994 | 680 | 437 | 198 | 25  | 59 | 703 | 181 | 615 x 615 x 9 |