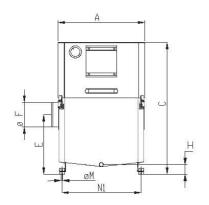

| Dimensions (mm) | А   | В   | С   | D   | Е   | ø F | ø G | Н  | I   | L   | N1 x N2 x ø M |
|-----------------|-----|-----|-----|-----|-----|-----|-----|----|-----|-----|---------------|
| WS 2 250        | 378 | 477 | 583 | 425 | 242 | 99  | 25  | 68 | 420 | 102 | 332 x 382 x 9 |
| WS 2 500        | 408 | 515 | 652 | 460 | 276 | 124 | 25  | 67 | 450 | 120 | 363 x 395 x 9 |
| WS 2 1000       | 525 | 600 | 801 | 543 | 362 | 149 | 25  | 60 | 567 | 135 | 478 x 478 x 9 |
| WS 2 1500       | 600 | 673 | 908 | 617 | 396 | 198 | 25  | 59 | 640 | 176 | 552 x 552 x 9 |
| WS 2 2000       | 663 | 737 | 994 | 680 | 437 | 198 | 25  | 59 | 703 | 181 | 615 x 615 x 9 |