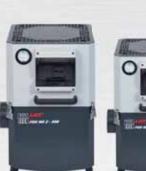

| Dimensions (mm) | А   | В   | С   | D   | Е   | ø F | ø G | Н  | I   | L   | N1 x N2 x ø M |
|-----------------|-----|-----|-----|-----|-----|-----|-----|----|-----|-----|---------------|
| WS 2 250        | 378 | 477 | 583 | 425 | 242 | 99  | 25  | 68 | 420 | 102 | 332 x 382 x 9 |
| WS 2 500        | 408 | 515 | 652 | 460 | 276 | 124 | 25  | 67 | 450 | 120 | 363 x 395 x 9 |
| WS 2 1000       | 525 | 600 | 801 | 543 | 362 | 149 | 25  | 60 | 567 | 135 | 478 x 478 x 9 |
| WS 2 1500       | 600 | 673 | 908 | 617 | 396 | 198 | 25  | 59 | 640 | 176 | 552 x 552 x 9 |
| WS 2 2000       | 663 | 737 | 994 | 680 | 437 | 198 | 25  | 59 | 703 | 181 | 615 x 615 x 9 |

| Technical specifications | WS 2<br>250* | WS 2<br>500* | WS 2<br>1000 | WS 2<br>1500 | WS 2<br>2000 |       |
|--------------------------|--------------|--------------|--------------|--------------|--------------|-------|
|                          |              | 50 Hz        | 50 Hz        | 50 Hz        | 50 Hz        | 50 Hz |
| Air flow                 | [m³/h]       | 240          | 470          | 950          | 1450         | 1800  |
| Static pressure          | [Pa]         | 470          | 610          | 950          | 1260         | 1720  |
| Motor                    | [kW]         | 0.24         | 0.37         | 0.75         | 1.5          | 2.2   |
| Weight                   | [kg]         | 28           | 35           | 55           | 75           | 85    |
| Sound level              | [dB(A)]      | 62           | 65           | 71           | 74           | 76    |